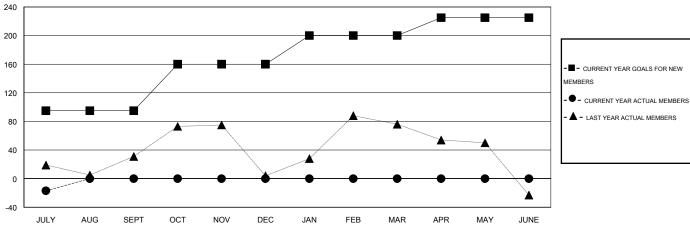

#### GOALS AND ACTUAL MEMBERS CUMULATIVE

| DROPPED CLUBS: 0     |    | 12 CLUBS OF 97 ADDED 1 OR MORE<br>NEW MEMBERS | GENDER DISTRIBUTION  MALE 2,648 (87.22%) |              |     |
|----------------------|----|-----------------------------------------------|------------------------------------------|--------------|-----|
| DROPPED MEMBERS      |    |                                               | FEMALE                                   | 388 (12.78%) |     |
| DECEASED             | 0  | CLICK HERE FOR HEALTH                         | FAMILY UNIT MEMBERS                      | ;            | 559 |
| CLUB CANCELLED OTHER | 68 | ASSESSMENT DATA                               | HEAD OF HOUSEHOLD                        | 262          |     |
| TOTAL                | 68 |                                               | NON-HEAD OF HOUSE                        | 297          |     |

## LOCATION INDIA

GMT CA 6

|               |                  | Clubs               |                            |                             | Members               |                    |                            |                              |                             |  |
|---------------|------------------|---------------------|----------------------------|-----------------------------|-----------------------|--------------------|----------------------------|------------------------------|-----------------------------|--|
|               | RESU             | LTS FOR 2014-2015   |                            |                             | RESULTS FOR 2014-2015 |                    |                            |                              |                             |  |
| QUARTER       | NEW CLUB<br>GOAL | ACTUAL NEW<br>CLUBS | ACTUAL<br>DROPPED<br>CLUBS | ACTUAL NET<br>GAIN/<br>LOSS | QUARTER               | NEW MEMBER<br>GOAL | ACTUAL TOTAL MEMBERS ADDED | ACTUAL<br>DROPPED<br>MEMBERS | ACTUAL NET<br>GAIN/<br>LOSS |  |
| JULY/AUG/SEPT | 1                | 0                   | 0                          | 0                           | JULY/AUG/SEPT         | 95                 | 51                         | 68                           | -17                         |  |
| OCT/NOV/DEC   | 2                | 0                   | 0                          | 0                           | OCT/NOV/DEC           | 65                 | 0                          | 0                            | 0                           |  |
| JAN/FEB/MAR   | 0                | 0                   | 0                          | 0                           | JAN/FEB/MAR           | 40                 | 0                          | 0                            | 0                           |  |
| APR/MAY/JUNE  | 0                | 0                   | 0                          | 0                           | APR/MAY/JUNE          | 25                 | 0                          | 0                            | 0                           |  |