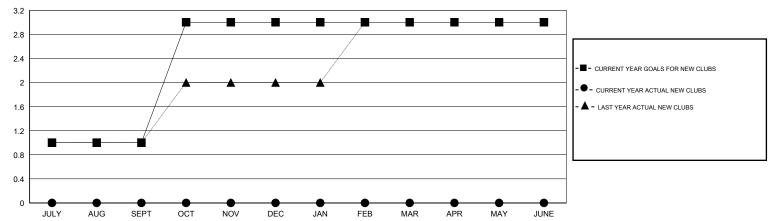

#### GOALS AND ACTUAL NEW CLUBS CUMULATIVE

## LOCATION INDIA

GMT CA 6

|               |                  | Clubs               |                            |                             | Members               |                    |                            |                              |                             |  |
|---------------|------------------|---------------------|----------------------------|-----------------------------|-----------------------|--------------------|----------------------------|------------------------------|-----------------------------|--|
|               | RESU             | LTS FOR 2014-2015   |                            |                             | RESULTS FOR 2014-2015 |                    |                            |                              |                             |  |
| QUARTER       | NEW CLUB<br>GOAL | ACTUAL NEW<br>CLUBS | ACTUAL<br>DROPPED<br>CLUBS | ACTUAL NET<br>GAIN/<br>LOSS | QUARTER               | NEW MEMBER<br>GOAL | ACTUAL TOTAL MEMBERS ADDED | ACTUAL<br>DROPPED<br>MEMBERS | ACTUAL NET<br>GAIN/<br>LOSS |  |
| JULY/AUG/SEPT | 1                | 0                   | 0                          | 0                           | JULY/AUG/SEPT         | 95                 | 51                         | 68                           | -17                         |  |
| OCT/NOV/DEC   | 2                | 0                   | 0                          | 0                           | OCT/NOV/DEC           | 65                 | 0                          | 0                            | 0                           |  |
| JAN/FEB/MAR   | 0                | 0                   | 0                          | 0                           | JAN/FEB/MAR           | 40                 | 0                          | 0                            | 0                           |  |
| APR/MAY/JUNE  | 0                | 0                   | 0                          | 0                           | APR/MAY/JUNE          | 25                 | 0                          | 0                            | 0                           |  |